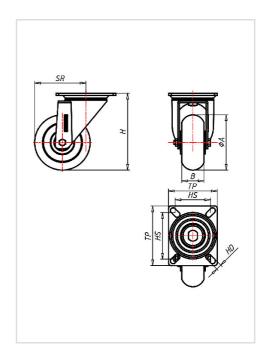

#### Fork

Finish: electro-zinc plated, double ball bearing – revited, hardened steel balls thermoplastic dust protection ring, wheel axle bolted, total lock

| Swivel castor                                           | Wheel-⊘ A x width B mm: 200x50 |
|---------------------------------------------------------|--------------------------------|
| Load Capacity kg:                                       | 300                            |
| Load capacity tested according to EN 12530 and EN 12527 |                                |
| Overall height H mm:                                    | 240                            |
| Dimension of top plate TP                               | 135x110                        |
| mm:                                                     |                                |
| Hole spacing HS mm:                                     | 105x80                         |
| Hole-Ø HD mm:                                           | 11                             |
| Swivel radius SR mm:                                    | 161                            |
| Wheel bearing:                                          | Ball bearing                   |