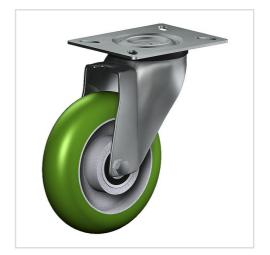

# Swivel castor CD 200 TLSBAK

Transport Series CD - Wheel TLSBA

### Wheel

Tread: cast polyurethane,  $85 \pm 2$  Shore A crowned - soft

Core: Die-cast aluminium alloy

#### Fork

Finish: electro-zinc plated, double ball bearing – revited, hardened steel balls thermoplastic dust protection ring, wheel axle bolted, total lock

| Swivel castor                                           | Wheel-⊘ A x width B mm: 200x50 |
|---------------------------------------------------------|--------------------------------|
| Load Capacity kg:                                       | 300                            |
| Load capacity tested according to EN 12530 and EN 12527 |                                |
| Overall height H mm:                                    | 240                            |
| Dimension of top plate TP                               | 135x110                        |
| mm:                                                     |                                |
| Hole spacing HS mm:                                     | 105x80                         |
| Hole-Ø HD mm:                                           | 11                             |
| Swivel radius SR mm:                                    | 161                            |
| Wheel bearing:                                          | Ball bearing                   |